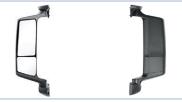

Complete Mirror Assembly
Main Mirrors
Wide Angle Mirrors
Mirror Covers
Mirror Glass / Lens
Roof Mirrors
Kerb / Front View Mirrors

| Fits: LF Euro-6                            |          |                    |                                          |
|--------------------------------------------|----------|--------------------|------------------------------------------|
|                                            | D6L700   | RH Headlamp        |                                          |
|                                            | D6L701   | LH Headlamp        | Manual With DRL                          |
|                                            | D6L700E  | RH Headlamp        |                                          |
|                                            | D6L701E  | LH Headlamp        | Electrical With DRL                      |
| Fits: CF Euro-6, XF Euro-6                 |          |                    |                                          |
|                                            | D6X700   | RH Headlamp        | — Manual                                 |
|                                            | D6X701   | LH Headlamp        | — ivianuai                               |
|                                            | D6X700E  | RH Headlamp        | — Electrical                             |
|                                            | D6X701E  | LH Headlamp        | Electrical                               |
| Fits: CF 65 75 85, LF 45 55, XF 105, XF 95 |          |                    |                                          |
|                                            |          |                    |                                          |
|                                            | DCF700   | RH Headlamp        | H7 Bulb — Manual & Electrical Adjustment |
|                                            | DCF701   | LH Headlamp        | without Motor                            |
|                                            |          |                    |                                          |
| Fits: XF 105                               |          | _                  |                                          |
|                                            | DOE 700V | Dilliande          |                                          |
|                                            | DCF700X  | RH Headlamp        | Xenon<br>Clear Indicator                 |
|                                            | DCF701X  | LH Headlamp        | Oldar maldator                           |
|                                            |          |                    |                                          |
| Fits: XF / XG / XG+ (2021)                 | DF1250   | LH Headlamp LED    | <u> </u>                                 |
|                                            | DF1251   | RH Headlamp LED    | Electrical with Fog Lamp                 |
|                                            | DF1252   | LH Headlamp LED    |                                          |
| 13110                                      | DF1253   | RH Headlamp LED    | Electrical without Fog Lamp              |
| Fits: CF Euro-6, LF Euro-6                 | D1 1233  | Titti loadiamp LLD |                                          |
| Fils. OF Euro-6, LF Euro-6                 | D6C720   | RH Foglamp         |                                          |
|                                            | D6C721   | LH Foglamp         |                                          |
|                                            | D6C722   | RH Foglamp         |                                          |
|                                            | D6C723   | LH Foglamp         | — with Cornering Lamp                    |
| Fits: XF Euro-6                            |          |                    |                                          |
|                                            | D6X720   | RH Foglamp         |                                          |
|                                            | D6X721   | LH Foglamp         |                                          |
|                                            | D6X722   | RH Foglamp         | Milk O - ma - min                        |
|                                            | D6X723   | LH Foglamp         | With Cornering Lamp                      |
| Fits: CF 65 75 85, LF 45 55                |          |                    |                                          |
|                                            |          |                    |                                          |
|                                            | DCF722   | RH Foglamp         |                                          |
|                                            | DCF723   | LH Foglamp         |                                          |
| 0-                                         |          |                    |                                          |