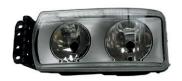

Complete Mirror Assembly
Main Mirrors
Wide Angle Mirrors
Mirror Covers
Mirror Glass / Lens
Roof Mirrors
Kerb / Front View Mirrors

| Fits: LF Euro-6                            |          |                    |                                          |
|--------------------------------------------|----------|--------------------|------------------------------------------|
|                                            | D6L700   | RH Headlamp        |                                          |
|                                            | D6L701   | LH Headlamp        | Manual With DRL                          |
|                                            | D6L700E  | RH Headlamp        |                                          |
|                                            | D6L701E  | LH Headlamp        | Electrical With DRL                      |
| Fits: CF Euro-6, XF Euro-6                 |          |                    |                                          |
|                                            | D6X700   | RH Headlamp        | — Manual                                 |
|                                            | D6X701   | LH Headlamp        | — ivianuai                               |
|                                            | D6X700E  | RH Headlamp        | — Electrical                             |
|                                            | D6X701E  | LH Headlamp        | Electrical                               |
| Fits: CF 65 75 85, LF 45 55, XF 105, XF 95 |          |                    |                                          |
|                                            |          |                    |                                          |
|                                            | DCF700   | RH Headlamp        | H7 Bulb — Manual & Electrical Adjustment |
|                                            | DCF701   | LH Headlamp        | without Motor                            |
|                                            |          |                    |                                          |
| Fits: XF 105                               |          | _                  |                                          |
|                                            | DOE 700V | Dilliande          |                                          |
|                                            | DCF700X  | RH Headlamp        | Xenon<br>Clear Indicator                 |
|                                            | DCF701X  | LH Headlamp        | Oldar maldator                           |
|                                            |          |                    |                                          |
| Fits: XF / XG / XG+ (2021)                 | DF1250   | LH Headlamp LED    | <u> </u>                                 |
|                                            | DF1251   | RH Headlamp LED    | Electrical with Fog Lamp                 |
|                                            | DF1252   | LH Headlamp LED    |                                          |
| 13110                                      | DF1253   | RH Headlamp LED    | Electrical without Fog Lamp              |
| Fits: CF Euro-6, LF Euro-6                 | D1 1233  | Titti loadiamp LLD |                                          |
| Fils. OF Euro-6, LF Euro-6                 | D6C720   | RH Foglamp         |                                          |
|                                            | D6C721   | LH Foglamp         |                                          |
|                                            | D6C722   | RH Foglamp         |                                          |
|                                            | D6C723   | LH Foglamp         | — with Cornering Lamp                    |
| Fits: XF Euro-6                            |          |                    |                                          |
|                                            | D6X720   | RH Foglamp         |                                          |
|                                            | D6X721   | LH Foglamp         |                                          |
|                                            | D6X722   | RH Foglamp         | Milk O - ma - min                        |
|                                            | D6X723   | LH Foglamp         | With Cornering Lamp                      |
| Fits: CF 65 75 85, LF 45 55                |          |                    |                                          |
|                                            |          |                    |                                          |
|                                            | DCF722   | RH Foglamp         |                                          |
|                                            | DCF723   | LH Foglamp         |                                          |
| 0-                                         |          |                    |                                          |