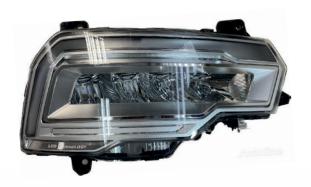

Complete Mirror Assembly
Main Mirrors
Wide Angle Mirrors
Mirror Covers
Mirror Glass / Lens
Roof Mirrors
Kerb / Front View Mirrors

| Fits: LF Euro-6                            |          |                    |                                          |
|--------------------------------------------|----------|--------------------|------------------------------------------|
|                                            | D6L700   | RH Headlamp        |                                          |
|                                            | D6L701   | LH Headlamp        | Manual With DRL                          |
|                                            | D6L700E  | RH Headlamp        |                                          |
|                                            | D6L701E  | LH Headlamp        | Electrical With DRL                      |
| Fits: CF Euro-6, XF Euro-6                 |          |                    |                                          |
|                                            | D6X700   | RH Headlamp        | — Manual                                 |
|                                            | D6X701   | LH Headlamp        | — ivianuai                               |
|                                            | D6X700E  | RH Headlamp        | — Electrical                             |
|                                            | D6X701E  | LH Headlamp        | Electrical                               |
| Fits: CF 65 75 85, LF 45 55, XF 105, XF 95 |          |                    |                                          |
|                                            |          |                    |                                          |
|                                            | DCF700   | RH Headlamp        | H7 Bulb — Manual & Electrical Adjustment |
|                                            | DCF701   | LH Headlamp        | without Motor                            |
|                                            |          |                    |                                          |
| Fits: XF 105                               |          | _                  |                                          |
|                                            | DOE 700V | Dilliande          |                                          |
|                                            | DCF700X  | RH Headlamp        | Xenon<br>Clear Indicator                 |
|                                            | DCF701X  | LH Headlamp        | Oldar maldator                           |
|                                            |          |                    |                                          |
| Fits: XF / XG / XG+ (2021)                 | DF1250   | LH Headlamp LED    | <u> </u>                                 |
|                                            | DF1251   | RH Headlamp LED    | Electrical with Fog Lamp                 |
|                                            | DF1252   | LH Headlamp LED    |                                          |
| 13110                                      | DF1253   | RH Headlamp LED    | Electrical without Fog Lamp              |
| Fits: CF Euro-6, LF Euro-6                 | D1 1233  | Titti loadiamp LLD |                                          |
| Fils. OF Euro-6, LF Euro-6                 | D6C720   | RH Foglamp         |                                          |
|                                            | D6C721   | LH Foglamp         |                                          |
|                                            | D6C722   | RH Foglamp         |                                          |
|                                            | D6C723   | LH Foglamp         | — with Cornering Lamp                    |
| Fits: XF Euro-6                            |          |                    |                                          |
|                                            | D6X720   | RH Foglamp         |                                          |
|                                            | D6X721   | LH Foglamp         |                                          |
|                                            | D6X722   | RH Foglamp         | Milk O - ma - min                        |
|                                            | D6X723   | LH Foglamp         | With Cornering Lamp                      |
| Fits: CF 65 75 85, LF 45 55                |          |                    |                                          |
|                                            |          |                    |                                          |
|                                            | DCF722   | RH Foglamp         |                                          |
|                                            | DCF723   | LH Foglamp         |                                          |
| 0-                                         |          |                    |                                          |