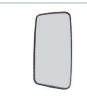

Complete Mirror Assembly
Main Mirrors
Wide Angle Mirrors
Mirror Covers
Mirror Glass / Lens
Roof Mirrors
Kerb / Front View Mirrors

| Fits: LF Euro-6                            |          |                    |                                          |
|--------------------------------------------|----------|--------------------|------------------------------------------|
|                                            | D6L700   | RH Headlamp        |                                          |
|                                            | D6L701   | LH Headlamp        | Manual With DRL                          |
|                                            | D6L700E  | RH Headlamp        |                                          |
|                                            | D6L701E  | LH Headlamp        | Electrical With DRL                      |
| Fits: CF Euro-6, XF Euro-6                 |          |                    |                                          |
|                                            | D6X700   | RH Headlamp        | — Manual                                 |
|                                            | D6X701   | LH Headlamp        | — ivianuai                               |
|                                            | D6X700E  | RH Headlamp        | — Electrical                             |
|                                            | D6X701E  | LH Headlamp        | Electrical                               |
| Fits: CF 65 75 85, LF 45 55, XF 105, XF 95 |          |                    |                                          |
|                                            |          |                    |                                          |
|                                            | DCF700   | RH Headlamp        | H7 Bulb — Manual & Electrical Adjustment |
|                                            | DCF701   | LH Headlamp        | without Motor                            |
|                                            |          |                    |                                          |
| Fits: XF 105                               |          | _                  |                                          |
|                                            | DOE 700V | Dilliande          |                                          |
|                                            | DCF700X  | RH Headlamp        | Xenon<br>Clear Indicator                 |
|                                            | DCF701X  | LH Headlamp        | Oldar maldator                           |
|                                            |          |                    |                                          |
| Fits: XF / XG / XG+ (2021)                 | DF1250   | LH Headlamp LED    | <u> </u>                                 |
|                                            | DF1251   | RH Headlamp LED    | Electrical with Fog Lamp                 |
|                                            | DF1252   | LH Headlamp LED    |                                          |
| 13110                                      | DF1253   | RH Headlamp LED    | Electrical without Fog Lamp              |
| Fits: CF Euro-6, LF Euro-6                 | D1 1233  | Titti loadiamp LLD |                                          |
| Fils. OF Euro-6, LF Euro-6                 | D6C720   | RH Foglamp         |                                          |
|                                            | D6C721   | LH Foglamp         |                                          |
|                                            | D6C722   | RH Foglamp         |                                          |
|                                            | D6C723   | LH Foglamp         | — with Cornering Lamp                    |
| Fits: XF Euro-6                            |          |                    |                                          |
|                                            | D6X720   | RH Foglamp         |                                          |
|                                            | D6X721   | LH Foglamp         |                                          |
|                                            | D6X722   | RH Foglamp         | Milk O - ma - min                        |
|                                            | D6X723   | LH Foglamp         | With Cornering Lamp                      |
| Fits: CF 65 75 85, LF 45 55                |          |                    |                                          |
|                                            |          |                    |                                          |
|                                            | DCF722   | RH Foglamp         |                                          |
|                                            | DCF723   | LH Foglamp         |                                          |
| 0-                                         |          |                    |                                          |