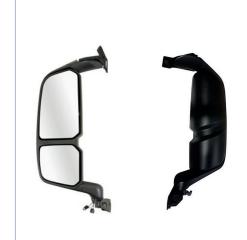

Complete Mirror Assembly
Main Mirrors
Wide Angle Mirrors
Mirror Covers
Mirror Glass / Lens
Roof Mirrors
Kerb / Front View Mirrors

| Fits: LF Euro-6                            |          |                    |                                          |
|--------------------------------------------|----------|--------------------|------------------------------------------|
|                                            | D6L700   | RH Headlamp        |                                          |
|                                            | D6L701   | LH Headlamp        | Manual With DRL                          |
|                                            | D6L700E  | RH Headlamp        |                                          |
|                                            | D6L701E  | LH Headlamp        | Electrical With DRL                      |
| Fits: CF Euro-6, XF Euro-6                 |          |                    |                                          |
|                                            | D6X700   | RH Headlamp        | — Manual                                 |
|                                            | D6X701   | LH Headlamp        | — ivianuai                               |
|                                            | D6X700E  | RH Headlamp        | — Electrical                             |
|                                            | D6X701E  | LH Headlamp        | Electrical                               |
| Fits: CF 65 75 85, LF 45 55, XF 105, XF 95 |          |                    |                                          |
|                                            |          |                    |                                          |
|                                            | DCF700   | RH Headlamp        | H7 Bulb — Manual & Electrical Adjustment |
|                                            | DCF701   | LH Headlamp        | without Motor                            |
|                                            |          |                    |                                          |
| Fits: XF 105                               |          | _                  |                                          |
|                                            | DOE 700V | Dilliande          |                                          |
|                                            | DCF700X  | RH Headlamp        | Xenon<br>Clear Indicator                 |
|                                            | DCF701X  | LH Headlamp        | Oldar maldator                           |
|                                            |          |                    |                                          |
| Fits: XF / XG / XG+ (2021)                 | DF1250   | LH Headlamp LED    | <u> </u>                                 |
|                                            | DF1251   | RH Headlamp LED    | Electrical with Fog Lamp                 |
|                                            | DF1252   | LH Headlamp LED    |                                          |
| 13110                                      | DF1253   | RH Headlamp LED    | Electrical without Fog Lamp              |
| Fits: CF Euro-6, LF Euro-6                 | D1 1233  | Titti loadiamp LLD |                                          |
| Fils. OF Euro-6, LF Euro-6                 | D6C720   | RH Foglamp         |                                          |
|                                            | D6C721   | LH Foglamp         |                                          |
|                                            | D6C722   | RH Foglamp         |                                          |
|                                            | D6C723   | LH Foglamp         | — with Cornering Lamp                    |
| Fits: XF Euro-6                            |          |                    |                                          |
|                                            | D6X720   | RH Foglamp         |                                          |
|                                            | D6X721   | LH Foglamp         |                                          |
|                                            | D6X722   | RH Foglamp         | Milk O - ma - min                        |
|                                            | D6X723   | LH Foglamp         | With Cornering Lamp                      |
| Fits: CF 65 75 85, LF 45 55                |          |                    |                                          |
|                                            |          |                    |                                          |
|                                            | DCF722   | RH Foglamp         |                                          |
|                                            | DCF723   | LH Foglamp         |                                          |
| 0-                                         |          |                    |                                          |