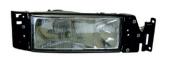

Complete Mirror Assembly
Main Mirrors
Wide Angle Mirrors
Mirror Covers
Mirror Glass / Lens
Roof Mirrors
Kerb / Front View Mirrors

| Fits: LF Euro-6                            |          |                    |                                          |
|--------------------------------------------|----------|--------------------|------------------------------------------|
|                                            | D6L700   | RH Headlamp        |                                          |
|                                            | D6L701   | LH Headlamp        | Manual With DRL                          |
|                                            | D6L700E  | RH Headlamp        |                                          |
|                                            | D6L701E  | LH Headlamp        | Electrical With DRL                      |
| Fits: CF Euro-6, XF Euro-6                 |          |                    |                                          |
|                                            | D6X700   | RH Headlamp        | — Manual                                 |
|                                            | D6X701   | LH Headlamp        | — ivianuai                               |
|                                            | D6X700E  | RH Headlamp        | — Electrical                             |
|                                            | D6X701E  | LH Headlamp        | Electrical                               |
| Fits: CF 65 75 85, LF 45 55, XF 105, XF 95 |          |                    |                                          |
|                                            |          |                    |                                          |
|                                            | DCF700   | RH Headlamp        | H7 Bulb — Manual & Electrical Adjustment |
|                                            | DCF701   | LH Headlamp        | without Motor                            |
|                                            |          |                    |                                          |
| Fits: XF 105                               |          | _                  |                                          |
|                                            | DOE 700V | Dilliande          |                                          |
|                                            | DCF700X  | RH Headlamp        | Xenon<br>Clear Indicator                 |
|                                            | DCF701X  | LH Headlamp        | Oldar maldator                           |
|                                            |          |                    |                                          |
| Fits: XF / XG / XG+ (2021)                 | DF1250   | LH Headlamp LED    | <u> </u>                                 |
|                                            | DF1251   | RH Headlamp LED    | Electrical with Fog Lamp                 |
|                                            | DF1252   | LH Headlamp LED    |                                          |
| 13110                                      | DF1253   | RH Headlamp LED    | Electrical without Fog Lamp              |
| Fits: CF Euro-6, LF Euro-6                 | D1 1233  | Titti loadiamp LLD |                                          |
| Fils. OF Euro-6, LF Euro-6                 | D6C720   | RH Foglamp         |                                          |
|                                            | D6C721   | LH Foglamp         |                                          |
|                                            | D6C722   | RH Foglamp         |                                          |
|                                            | D6C723   | LH Foglamp         | — with Cornering Lamp                    |
| Fits: XF Euro-6                            |          |                    |                                          |
|                                            | D6X720   | RH Foglamp         |                                          |
|                                            | D6X721   | LH Foglamp         |                                          |
|                                            | D6X722   | RH Foglamp         | Milk O - ma - min                        |
|                                            | D6X723   | LH Foglamp         | With Cornering Lamp                      |
| Fits: CF 65 75 85, LF 45 55                |          |                    |                                          |
|                                            |          |                    |                                          |
|                                            | DCF722   | RH Foglamp         |                                          |
|                                            | DCF723   | LH Foglamp         |                                          |
| 0-                                         |          |                    |                                          |