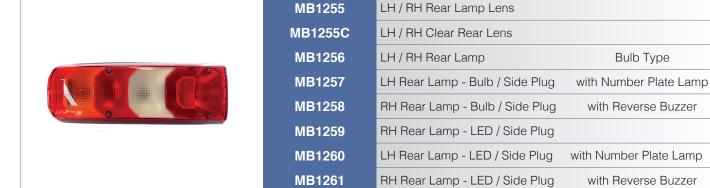

### Content

| DAF      |    |
|----------|----|
| IVECO    | 7  |
| MAN      | 11 |
| MERCEDES | 15 |
| RENAULT  | 21 |
| SCANIA   | 25 |
| VOLVO    | 31 |

Headlamps
Fog Lamps
Marker Lamps
Spot Lamps
Rear Lamps