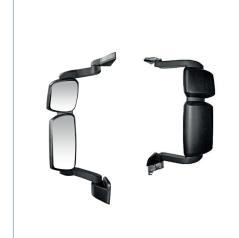

Complete Mirror Assembly
Main Mirrors
Wide Angle Mirrors
Mirror Covers
Mirror Glass / Lens
Roof Mirrors
Kerb / Front View Mirrors

| Fits: LF Euro-6                            |          |                    |                                          |
|--------------------------------------------|----------|--------------------|------------------------------------------|
|                                            | D6L700   | RH Headlamp        |                                          |
|                                            | D6L701   | LH Headlamp        | Manual With DRL                          |
|                                            | D6L700E  | RH Headlamp        |                                          |
|                                            | D6L701E  | LH Headlamp        | Electrical With DRL                      |
| Fits: CF Euro-6, XF Euro-6                 |          |                    |                                          |
|                                            | D6X700   | RH Headlamp        | — Manual                                 |
|                                            | D6X701   | LH Headlamp        | — ivianuai                               |
|                                            | D6X700E  | RH Headlamp        | — Electrical                             |
|                                            | D6X701E  | LH Headlamp        | Electrical                               |
| Fits: CF 65 75 85, LF 45 55, XF 105, XF 95 |          |                    |                                          |
|                                            |          |                    |                                          |
|                                            | DCF700   | RH Headlamp        | H7 Bulb — Manual & Electrical Adjustment |
|                                            | DCF701   | LH Headlamp        | without Motor                            |
|                                            |          |                    |                                          |
| Fits: XF 105                               |          | _                  |                                          |
|                                            | DOE 700V | Dilliande          |                                          |
|                                            | DCF700X  | RH Headlamp        | Xenon<br>Clear Indicator                 |
|                                            | DCF701X  | LH Headlamp        | Oldar maldator                           |
|                                            |          |                    |                                          |
| Fits: XF / XG / XG+ (2021)                 | DF1250   | LH Headlamp LED    | <u> </u>                                 |
|                                            | DF1251   | RH Headlamp LED    | Electrical with Fog Lamp                 |
|                                            | DF1252   | LH Headlamp LED    |                                          |
| 13110                                      | DF1253   | RH Headlamp LED    | Electrical without Fog Lamp              |
| Fits: CF Euro-6, LF Euro-6                 | D1 1233  | Titti loadiamp LLD |                                          |
| Fils. OF Euro-6, LF Euro-6                 | D6C720   | RH Foglamp         |                                          |
|                                            | D6C721   | LH Foglamp         |                                          |
|                                            | D6C722   | RH Foglamp         |                                          |
|                                            | D6C723   | LH Foglamp         | — with Cornering Lamp                    |
| Fits: XF Euro-6                            |          |                    |                                          |
|                                            | D6X720   | RH Foglamp         |                                          |
|                                            | D6X721   | LH Foglamp         |                                          |
|                                            | D6X722   | RH Foglamp         | Milk O - ma - min                        |
|                                            | D6X723   | LH Foglamp         | With Cornering Lamp                      |
| Fits: CF 65 75 85, LF 45 55                |          |                    |                                          |
|                                            |          |                    |                                          |
|                                            | DCF722   | RH Foglamp         |                                          |
|                                            | DCF723   | LH Foglamp         |                                          |
| 0-                                         |          |                    |                                          |