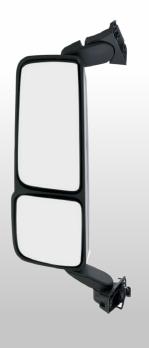

Complete Mirror Assembly
Main Mirrors
Wide Angle Mirrors
Mirror Covers
Mirror Glass / Lens
Roof Mirrors
Kerb / Front View Mirrors

| Fits: LF Euro-6                            |          |                    |                                          |
|--------------------------------------------|----------|--------------------|------------------------------------------|
|                                            | D6L700   | RH Headlamp        |                                          |
|                                            | D6L701   | LH Headlamp        | Manual With DRL                          |
|                                            | D6L700E  | RH Headlamp        |                                          |
|                                            | D6L701E  | LH Headlamp        | Electrical With DRL                      |
| Fits: CF Euro-6, XF Euro-6                 |          |                    |                                          |
|                                            | D6X700   | RH Headlamp        | — Manual                                 |
|                                            | D6X701   | LH Headlamp        | — ivianuai                               |
|                                            | D6X700E  | RH Headlamp        | — Electrical                             |
|                                            | D6X701E  | LH Headlamp        | Electrical                               |
| Fits: CF 65 75 85, LF 45 55, XF 105, XF 95 |          |                    |                                          |
|                                            |          |                    |                                          |
|                                            | DCF700   | RH Headlamp        | H7 Bulb — Manual & Electrical Adjustment |
|                                            | DCF701   | LH Headlamp        | without Motor                            |
|                                            |          |                    |                                          |
| Fits: XF 105                               |          | _                  |                                          |
|                                            | DOE 700V | Dilliande          |                                          |
|                                            | DCF700X  | RH Headlamp        | Xenon<br>Clear Indicator                 |
|                                            | DCF701X  | LH Headlamp        | Oldar maldator                           |
|                                            |          |                    |                                          |
| Fits: XF / XG / XG+ (2021)                 | DF1250   | LH Headlamp LED    | <u> </u>                                 |
|                                            | DF1251   | RH Headlamp LED    | Electrical with Fog Lamp                 |
|                                            | DF1252   | LH Headlamp LED    |                                          |
| 13110                                      | DF1253   | RH Headlamp LED    | Electrical without Fog Lamp              |
| Fits: CF Euro-6, LF Euro-6                 | D1 1233  | Titti loadiamp LLD |                                          |
| Fils. OF Euro-6, LF Euro-6                 | D6C720   | RH Foglamp         |                                          |
|                                            | D6C721   | LH Foglamp         |                                          |
|                                            | D6C722   | RH Foglamp         |                                          |
|                                            | D6C723   | LH Foglamp         | — with Cornering Lamp                    |
| Fits: XF Euro-6                            |          |                    |                                          |
|                                            | D6X720   | RH Foglamp         |                                          |
|                                            | D6X721   | LH Foglamp         |                                          |
|                                            | D6X722   | RH Foglamp         | Milk O - ma - min                        |
|                                            | D6X723   | LH Foglamp         | With Cornering Lamp                      |
| Fits: CF 65 75 85, LF 45 55                |          |                    |                                          |
|                                            |          |                    |                                          |
|                                            | DCF722   | RH Foglamp         |                                          |
|                                            | DCF723   | LH Foglamp         |                                          |
| 0-                                         |          |                    |                                          |