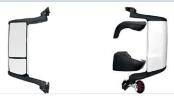

Complete Mirror Assembly
Main Mirrors
Wide Angle Mirrors
Mirror Covers
Mirror Glass / Lens
Roof Mirrors
Kerb / Front View Mirrors

| Fits: LF Euro-6                            |          |                    |                                          |
|--------------------------------------------|----------|--------------------|------------------------------------------|
|                                            | D6L700   | RH Headlamp        |                                          |
|                                            | D6L701   | LH Headlamp        | Manual With DRL                          |
|                                            | D6L700E  | RH Headlamp        |                                          |
|                                            | D6L701E  | LH Headlamp        | Electrical With DRL                      |
| Fits: CF Euro-6, XF Euro-6                 |          |                    |                                          |
|                                            | D6X700   | RH Headlamp        | — Manual                                 |
|                                            | D6X701   | LH Headlamp        | — ivianuai                               |
|                                            | D6X700E  | RH Headlamp        | — Electrical                             |
|                                            | D6X701E  | LH Headlamp        | Electrical                               |
| Fits: CF 65 75 85, LF 45 55, XF 105, XF 95 |          |                    |                                          |
|                                            |          |                    |                                          |
|                                            | DCF700   | RH Headlamp        | H7 Bulb — Manual & Electrical Adjustment |
|                                            | DCF701   | LH Headlamp        | without Motor                            |
|                                            |          |                    |                                          |
| Fits: XF 105                               |          | _                  |                                          |
|                                            | DOE 700V | Dilliande          |                                          |
|                                            | DCF700X  | RH Headlamp        | Xenon<br>Clear Indicator                 |
|                                            | DCF701X  | LH Headlamp        | Oldar maldator                           |
|                                            |          |                    |                                          |
| Fits: XF / XG / XG+ (2021)                 | DF1250   | LH Headlamp LED    | <u> </u>                                 |
|                                            | DF1251   | RH Headlamp LED    | Electrical with Fog Lamp                 |
|                                            | DF1252   | LH Headlamp LED    |                                          |
| 13110                                      | DF1253   | RH Headlamp LED    | Electrical without Fog Lamp              |
| Fits: CF Euro-6, LF Euro-6                 | D1 1233  | Titti loadiamp LLD |                                          |
| Fils. OF Euro-6, LF Euro-6                 | D6C720   | RH Foglamp         |                                          |
|                                            | D6C721   | LH Foglamp         |                                          |
|                                            | D6C722   | RH Foglamp         |                                          |
|                                            | D6C723   | LH Foglamp         | — with Cornering Lamp                    |
| Fits: XF Euro-6                            |          |                    |                                          |
|                                            | D6X720   | RH Foglamp         |                                          |
|                                            | D6X721   | LH Foglamp         |                                          |
|                                            | D6X722   | RH Foglamp         | Milk O - ma - min                        |
|                                            | D6X723   | LH Foglamp         | With Cornering Lamp                      |
| Fits: CF 65 75 85, LF 45 55                |          |                    |                                          |
|                                            |          |                    |                                          |
|                                            | DCF722   | RH Foglamp         |                                          |
|                                            | DCF723   | LH Foglamp         |                                          |
| 0-                                         |          |                    |                                          |