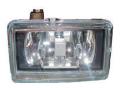

Complete Mirror Assembly
Main Mirrors
Wide Angle Mirrors
Mirror Covers
Mirror Glass / Lens
Roof Mirrors
Kerb / Front View Mirrors

| Fits: LF Euro-6                            |          |                    |                                          |
|--------------------------------------------|----------|--------------------|------------------------------------------|
|                                            | D6L700   | RH Headlamp        |                                          |
|                                            | D6L701   | LH Headlamp        | Manual With DRL                          |
|                                            | D6L700E  | RH Headlamp        |                                          |
|                                            | D6L701E  | LH Headlamp        | Electrical With DRL                      |
| Fits: CF Euro-6, XF Euro-6                 |          |                    |                                          |
|                                            | D6X700   | RH Headlamp        | — Manual                                 |
|                                            | D6X701   | LH Headlamp        | — ivianuai                               |
|                                            | D6X700E  | RH Headlamp        | — Electrical                             |
|                                            | D6X701E  | LH Headlamp        | Electrical                               |
| Fits: CF 65 75 85, LF 45 55, XF 105, XF 95 |          |                    |                                          |
|                                            |          |                    |                                          |
|                                            | DCF700   | RH Headlamp        | H7 Bulb — Manual & Electrical Adjustment |
|                                            | DCF701   | LH Headlamp        | without Motor                            |
|                                            |          |                    |                                          |
| Fits: XF 105                               |          | _                  |                                          |
|                                            | DOE 700V | Dilliande          |                                          |
|                                            | DCF700X  | RH Headlamp        | Xenon<br>Clear Indicator                 |
|                                            | DCF701X  | LH Headlamp        | Oldar maldator                           |
|                                            |          |                    |                                          |
| Fits: XF / XG / XG+ (2021)                 | DF1250   | LH Headlamp LED    | <u> </u>                                 |
|                                            | DF1251   | RH Headlamp LED    | Electrical with Fog Lamp                 |
|                                            | DF1252   | LH Headlamp LED    |                                          |
| 13110                                      | DF1253   | RH Headlamp LED    | Electrical without Fog Lamp              |
| Fits: CF Euro-6, LF Euro-6                 | D1 1233  | Titti loadiamp LLD |                                          |
| Fils. OF Euro-6, LF Euro-6                 | D6C720   | RH Foglamp         |                                          |
|                                            | D6C721   | LH Foglamp         |                                          |
|                                            | D6C722   | RH Foglamp         |                                          |
|                                            | D6C723   | LH Foglamp         | — with Cornering Lamp                    |
| Fits: XF Euro-6                            |          |                    |                                          |
|                                            | D6X720   | RH Foglamp         |                                          |
|                                            | D6X721   | LH Foglamp         |                                          |
|                                            | D6X722   | RH Foglamp         | Milk O - ma - min                        |
|                                            | D6X723   | LH Foglamp         | With Cornering Lamp                      |
| Fits: CF 65 75 85, LF 45 55                |          |                    |                                          |
|                                            |          |                    |                                          |
|                                            | DCF722   | RH Foglamp         |                                          |
|                                            | DCF723   | LH Foglamp         |                                          |
| 0-                                         |          |                    |                                          |