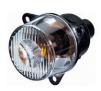

| Fits: CF Euro-6, XF Euro-6       |                  |                                    |        |
|----------------------------------|------------------|------------------------------------|--------|
|                                  | D6X732<br>D6X733 | RH Repeater Lamp  LH Repeater Lamp |        |
| Fits: CF 65 75 85, XF 105, XF 95 | DF1174           | LH / RH Side Indicator Lamp        |        |
| Fits: XF 105                     |                  |                                    |        |
|                                  | D5X722<br>D5X723 | RH Spot Lamps  LH Spot Lamps       |        |
| Fits: XF 105, XF Euro-6          |                  |                                    |        |
|                                  | D5X798<br>D5X799 | RH Roof Sky Lamp  LH Roof Sky Lamp |        |
| Fits: CF 65 75 85, XF 105, XF 95 | DF1173           | Front Marker Lamp LED              |        |
| Fits: LF 45 55                   |                  |                                    |        |
|                                  | DF1175           | Front Marker Lamp                  |        |
| Fits: XF / XG / XG+ (2021)       |                  |                                    |        |
| Anter Bays                       | DF1254<br>DF1255 | LH Spotlamp  RH Spotlamp           | Black  |
| Fits: XF / XG / XG+ (2021)       |                  |                                    |        |
|                                  | DF1256<br>DF1257 | LH Spotlamp  RH Spotlamp           | Chrome |